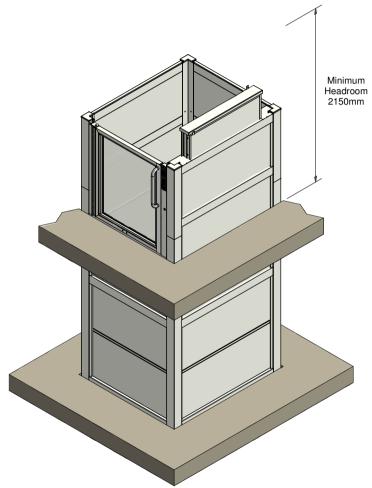

## Stannah

An independent family business since 1867

Midilift GL Gate at Upper Level (travel 300 to 3000mm)

Midilift SL **Door at Upper Level** (travel 300 to 7000mm)

| Wai | ver |
|-----|-----|
|-----|-----|