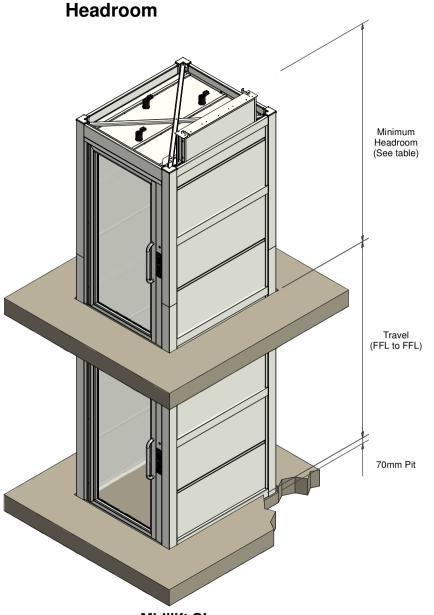

| 2 Stage Ram with Pit |          |  |
|----------------------|----------|--|
| Travel (FFL to FFL)  | Headroom |  |
| 300-3330mm           | 2405mm   |  |
| 3331-3630mm          | 2532mm   |  |
| 3631-3930mm          | 2709mm   |  |
| 3931-4230mm          | 2832mm   |  |
| 4231-4630mm          | 3032mm   |  |
| 4631-4930mm          | 3182mm   |  |

| 3 Stage Ram with Pit |          |  |
|----------------------|----------|--|
| Travel (FFL to FFL)  | Headroom |  |
| 4001-4860mm          | 2485mm   |  |
| 4861-5360mm          | 2659mm   |  |
| 5361-5860mm          | 2838mm   |  |
| 5861-6360mm          | 2989mm   |  |
| 6361-7000mm          | 3188mm   |  |

Please contact us if a reduced headroom is required

Stannah Lifts Ltd. Anton Mill, Andover, Hampshire, SP10 2NX **Tel: 01264 339090** www.stannahlifts.co.uk

Information **SL 804** 02/11/2016